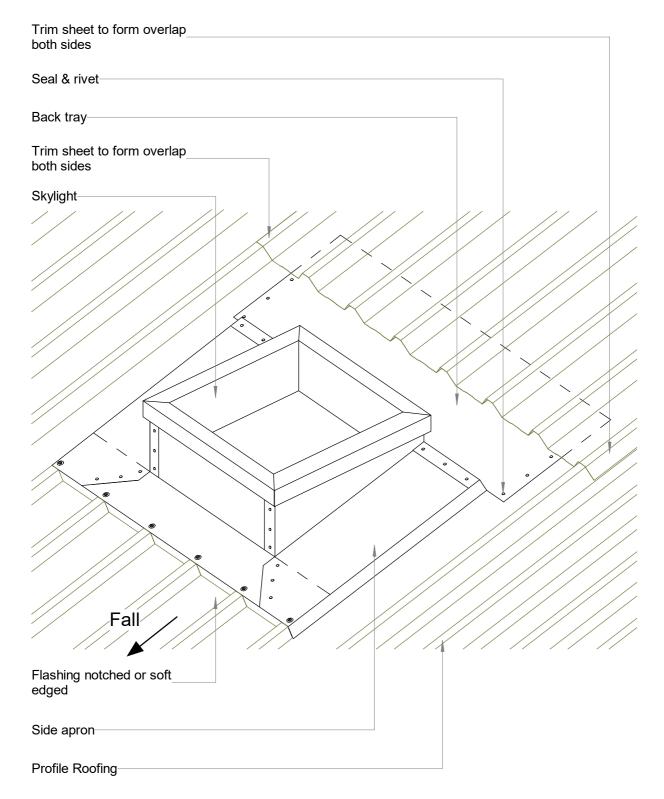

#### New Zealand Steel Ltd - Details

COLORSTEEL Dridex® Details Rib Profile Penetration Flashing

| January 2021                             |            | DRI_ | _JA21 |
|------------------------------------------|------------|------|-------|
| Scale: 1:10                              | Reference: |      |       |
| File: DRI_JA21 - Rib Profile Penetration | Flashing   |      |       |

© Copyright 2020 New Zealand Steel Ltd

All Dimensions are to be site checked before construction and installation