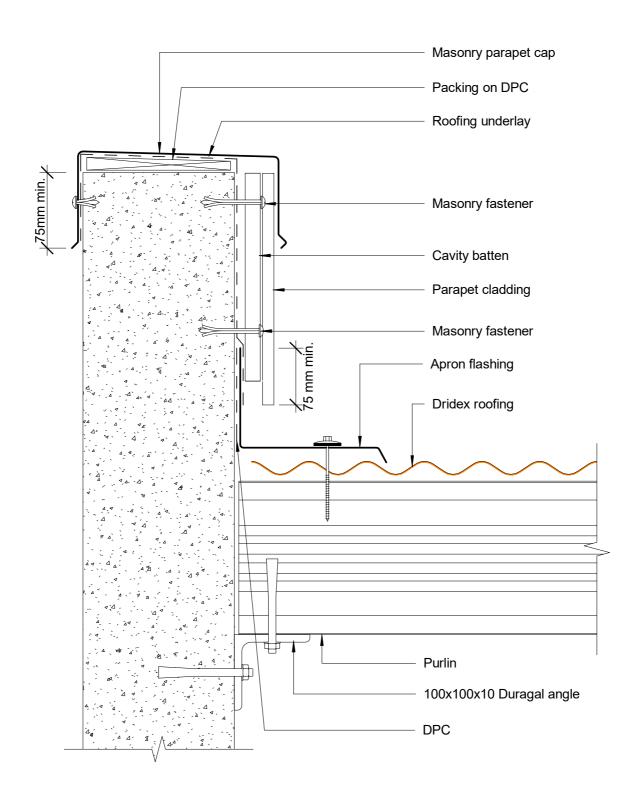

### **New Zealand Steel Ltd - Details**

COLORSTEEL Dridex® Details
Rib Profile Head Parapet Flashing

\_ Cross Section

| File: DRI_JA14 - Rib Profile Head Parapet Flashing |            |  |  |  |
|----------------------------------------------------|------------|--|--|--|
| Scale: 1:5                                         | Reference: |  |  |  |
| Date: January 2021                                 | DRI JA14   |  |  |  |

© Copyright 2020 New Zealand Steel Ltd

All Dimensions are to be site checked before construction and installation