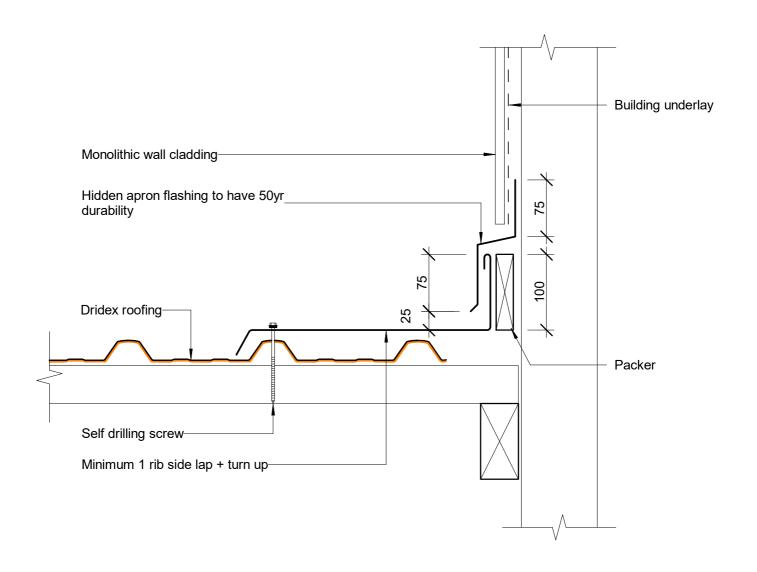

## **New Zealand Steel Ltd - Details**

COLORSTEEL Dridex® Details Lined Parapet Side Flashing Cross Section

| File: DRI_MB23 - Lined Parapet Side Fl | ashing     |
|----------------------------------------|------------|
| Scale: 1:5                             | Reference: |
| Date: January 2021                     | DRI_MB23   |

© Copyright 2020 New Zealand Steel Ltd

All Dimensions are to be site checked before construction and installation