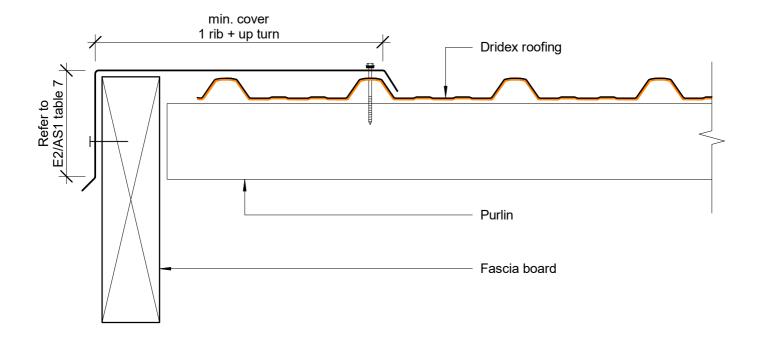

### **New Zealand Steel Ltd - Details**

COLORSTEEL Dridex® Details Rib Profile Head Apron Flashing Cross Section

| File: DRI_JA15 - Rib Profile Head Apron | Flashing   |          |
|-----------------------------------------|------------|----------|
| Scale: 1:5                              | Reference: |          |
| January 2021                            |            | DRI_JA15 |
|                                         |            |          |

© Copyright 2020 New Zealand Steel Ltd

All Dimensions are to be site checked before construction and installation

### **New Zealand Steel Ltd - Details**

COLORSTEEL Dridex® Details
Rib Profile Eaves Gutter

« Cross Section

| File: DRI_JA17 - Rib Profile Eaves Gutte | Reference: |          |
|------------------------------------------|------------|----------|
| Scale: 1:5                               | Reference. |          |
| January 2021                             |            | DRI_JA17 |

Laying Sequence:

1. Notched apron or soft edge

- 2. Side flashing
- 3. Back flashing

Note: Soft edged flashings to be colour matched prior to installation.

© Copyright 2020 New Zealand Steel Ltd

All Dimensions are to be site checked before construction and installation