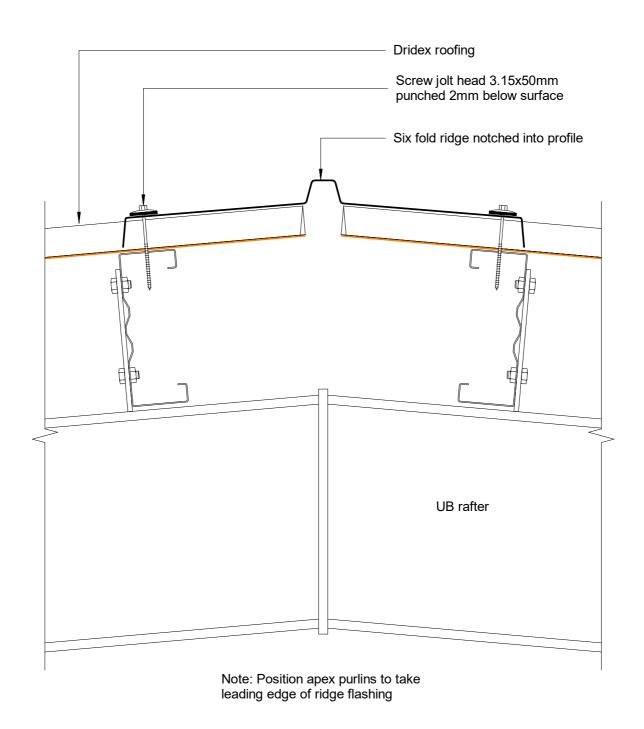

For standard ridge using ex 50mm purlins on flat

© Copyright 2020 New Zealand Steel Ltd

All Dimensions are to be site checked before construction and installation

#### **New Zealand Steel Ltd - Details**

COLORSTEEL Dridex® Details
Rib Profile Ridge Apex

Cross Section

| File: DRI_JA11 - Rib Profile Ridge Apex |            |          |
|-----------------------------------------|------------|----------|
| Scale: 1:10                             | Reference: |          |
| Date: January 2021                      |            | DRI_JA11 |