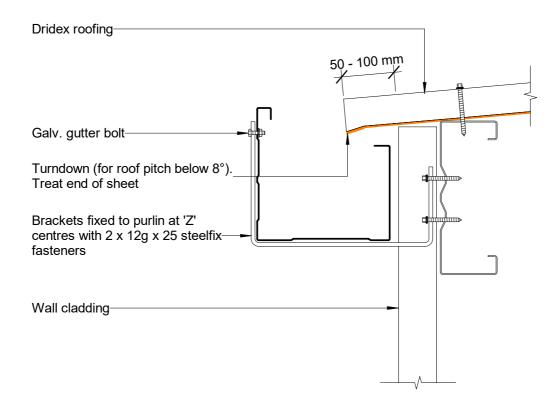

# **New Zealand Steel Ltd - Details**

COLORSTEEL Dridex® Details Gutter Detail Cross Section

| File: DRI_MB05 - Gutter Detail |            |
|--------------------------------|------------|
| Scale: 1:5                     | Reference: |
| January 2021                   | DRI_MB05   |

© Copyright 2020 New Zealand Steel Ltd

All Dimensions are to be site checked before construction and installation