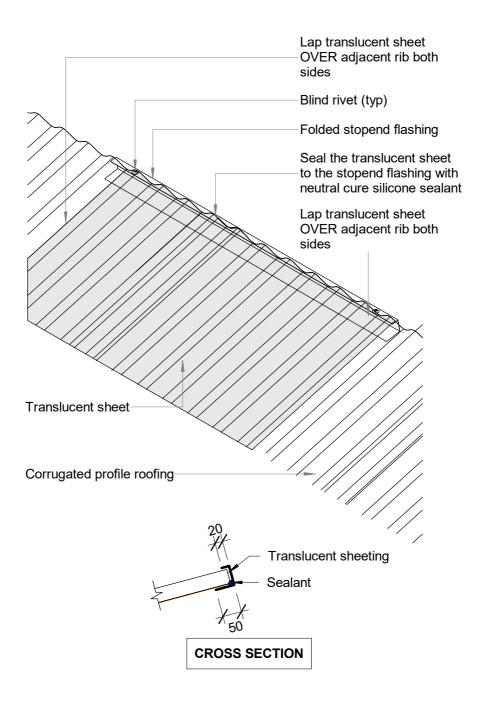

#### New Zealand Steel Ltd - Details

COLORSTEEL Dridex® Details Rib Translucent Sheet Stop-end Isometric View

| File | e: DR | I_M | B16 - Rib | Translucent Shee | et Stop-end |
|------|-------|-----|-----------|------------------|-------------|
| _    | _     |     |           |                  | ,           |

Scale: 1:10

January 2021

DRI\_MB16

© Copyright 2020 New Zealand Steel Ltd

All Dimensions are to be site checked before construction and installation