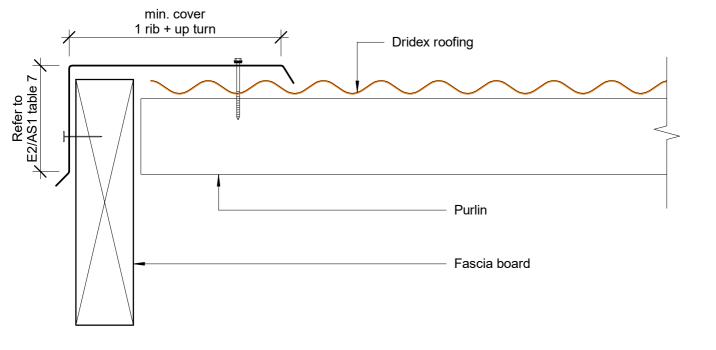

### **New Zealand Steel Ltd - Details**

COLORSTEEL Dridex® Details
Rib Profile Eaves Gutter

« Cross Section

| File: DRI_JA17 - Rib Profile Eaves Gutte | Reference: |          |
|------------------------------------------|------------|----------|
| Scale: 1:5                               | Reference. |          |
| January 2021                             |            | DRI_JA17 |

Laying Sequence:

1. Notched apron or soft edge

- 2. Side flashing
- 3. Back flashing

Note: Soft edged flashings to be colour matched prior to installation.

© Copyright 2020 New Zealand Steel Ltd

All Dimensions are to be site checked before construction and installation