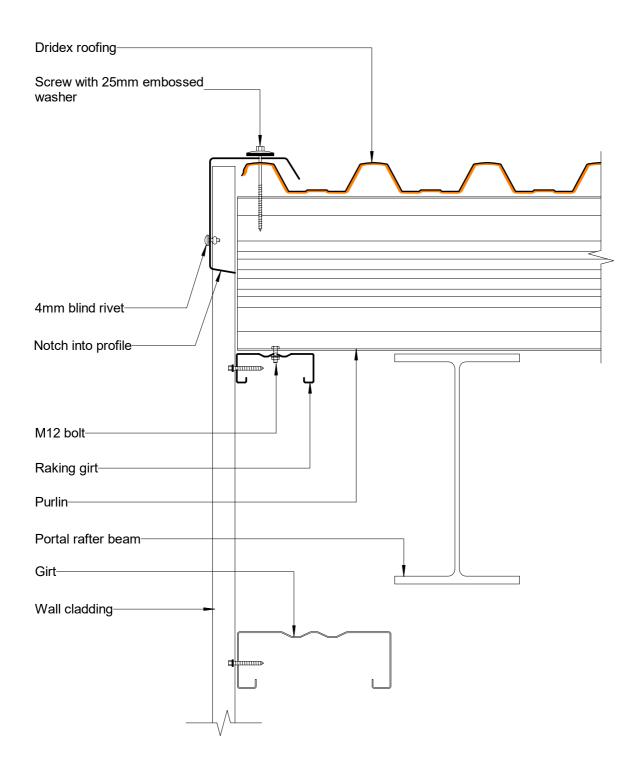

### **New Zealand Steel Ltd - Details**

COLORSTEEL Dridex® Details Step Flashing Extended Purlin Cleats Cross Section

| File: DRI_MB14 - Step Flashing Extende | ed Purlin Cleats |
|----------------------------------------|------------------|
| Scale: 1:10                            | Reference:       |
| Date: January 2021                     | DRI_MB14         |

© Copyright 2020 New Zealand Steel Ltd

All Dimensions are to be site checked before construction and installation