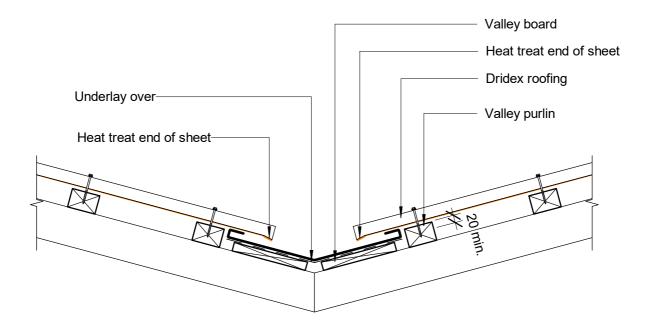

### **New Zealand Steel Ltd - Details**

COLORSTEEL Dridex® Details Rib Profile Valley Cross Section

| File: DRI_JA07 - Rib Profile Valley |            |          |
|-------------------------------------|------------|----------|
| Scale: 1:10                         | Reference: |          |
| Date: January 2021                  |            | DRI_JA07 |