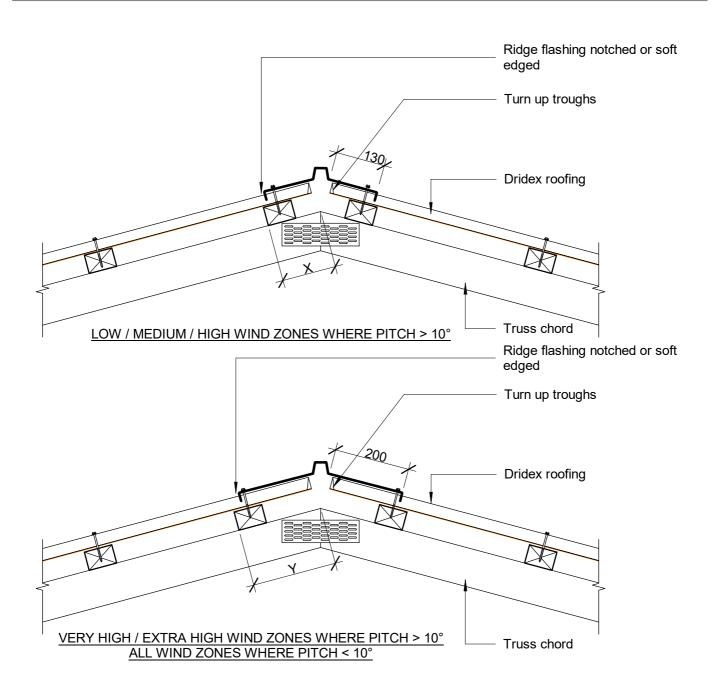

| Roof Pitch     | 8   | 10  | 15  | 20  | 25  | 30  | 35  | 45  |
|----------------|-----|-----|-----|-----|-----|-----|-----|-----|
| Dimension X mm | 168 | 167 | 162 | 156 | 150 | 143 | 134 | 115 |
| Dimension Y mm | 218 | 217 | 212 | 206 | 200 | 193 | 184 | 165 |

For standard ridge using ex 50mm purlins on flat

© Copyright 2020 New Zealand Steel Ltd

All Dimensions are to be site checked before construction and installation

#### **New Zealand Steel Ltd - Details**

COLORSTEEL Dridex® Details
Rib Profile Ridge Apex

Cross Section

| File: DRI_JA11 - Rib Profile Ridge Apex |            |          |
|-----------------------------------------|------------|----------|
| Scale: 1:10                             | Reference: |          |
| Date: January 2021                      |            | DRI_JA11 |