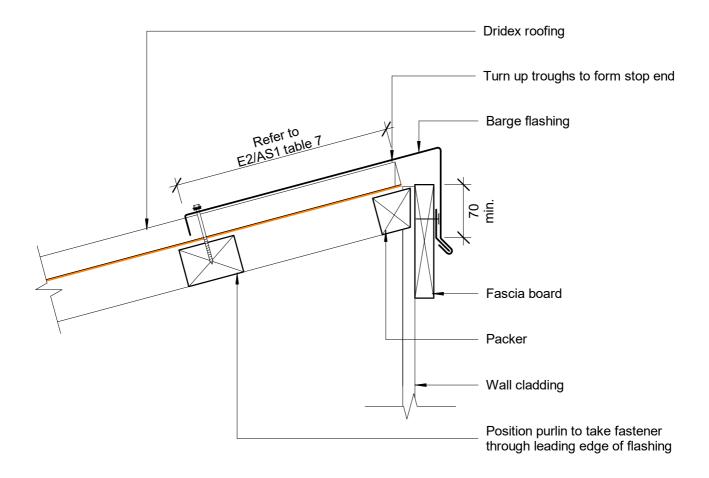

## **New Zealand Steel Ltd - Details**

COLORSTEEL Dridex® Details Rib Profile Barge Flashing Cross Section

| File: DRI_JA23 - Rib Profile Barge Flash | ning       |          |
|------------------------------------------|------------|----------|
| Scale: 1:5                               | Reference: |          |
| Date: January 2021                       |            | DRI_JA23 |