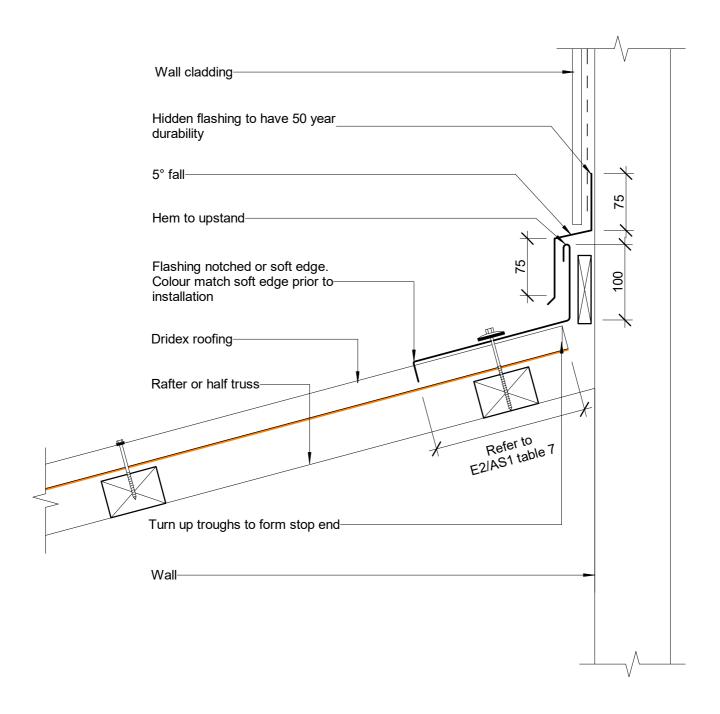

### **New Zealand Steel Ltd - Details**

COLORSTEEL Dridex® Details Rib Profile Head Apron Flashing Cross Section

| File: DRI_JA15 - Rib Profile Head Apron | Flashing   |          |
|-----------------------------------------|------------|----------|
| Scale: 1:5                              | Reference: |          |
| January 2021                            |            | DRI_JA15 |
|                                         |            |          |

© Copyright 2020 New Zealand Steel Ltd

All Dimensions are to be site checked before construction and installation