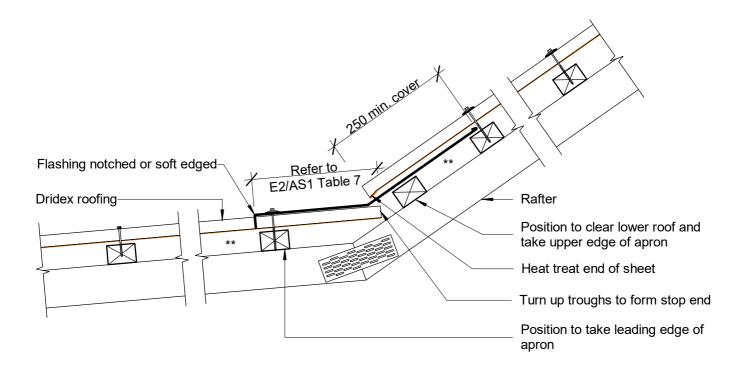

### **New Zealand Steel Ltd - Details**

COLORSTEEL Dridex® Details Rib Profile Head Apron Flashing Cross Section

| File: DRI_JA15 - Rib Profile Head Apron | Flashing   |          |
|-----------------------------------------|------------|----------|
| Scale: 1:5                              | Reference: |          |
| January 2021                            |            | DRI_JA15 |
|                                         |            |          |