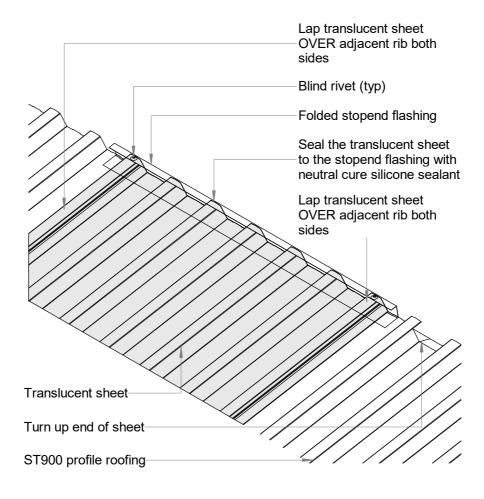

#### New Zealand Steel Ltd - Details

COLORSTEEL Dridex® Details Rib Translucent Sheet Stop-end Isometric View

| File | e: DR | I_M | B16 - Rib | Translucent Shee | et Stop-end |
|------|-------|-----|-----------|------------------|-------------|
| _    | _     |     |           |                  | ,           |

Scale: 1:10

January 2021

DRI\_MB16

© Copyright 2020 New Zealand Steel Ltd

All Dimensions are to be site checked before construction and installation