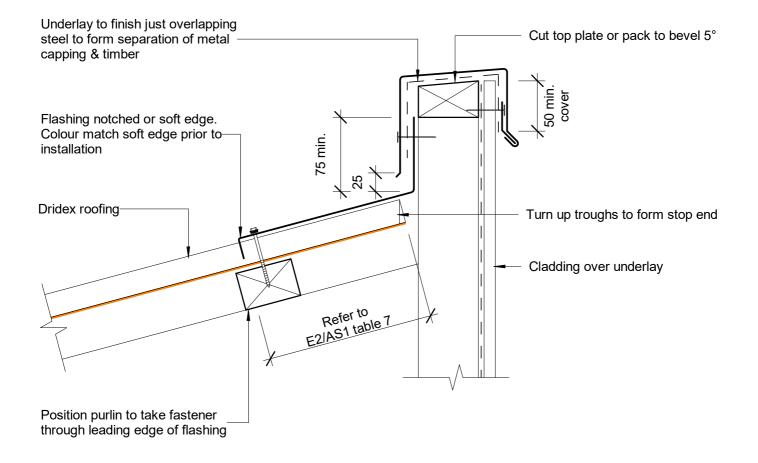

### **New Zealand Steel Ltd - Details**

COLORSTEEL Dridex® Details
Rib Profile Head Parapet Flashing

\_ Cross Section

| File: DRI_JA14 - Rib Profile Head Parapet Flashing |            |  |  |  |
|----------------------------------------------------|------------|--|--|--|
| Scale: 1:5                                         | Reference: |  |  |  |
| Date: January 2021                                 | DRI JA14   |  |  |  |

© Copyright 2020 New Zealand Steel Ltd

All Dimensions are to be site checked before construction and installation