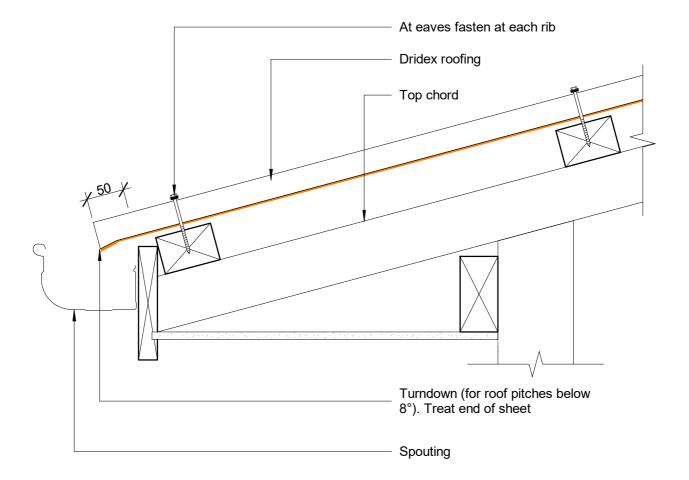

### **New Zealand Steel Ltd - Details**

COLORSTEEL Dridex® Details
Rib Profile Eaves Gutter

« Cross Section

| File: DRI_JA17 - Rib Profile Eaves Gutte | Reference: |          |
|------------------------------------------|------------|----------|
| Scale: 1:5                               | Reference. |          |
| January 2021                             |            | DRI_JA17 |

Laying Sequence:

1. Notched apron or soft edge

- 2. Side flashing
- 3. Back flashing

Note: Soft edged flashings to be colour matched prior to installation.

© Copyright 2020 New Zealand Steel Ltd

All Dimensions are to be site checked before construction and installation