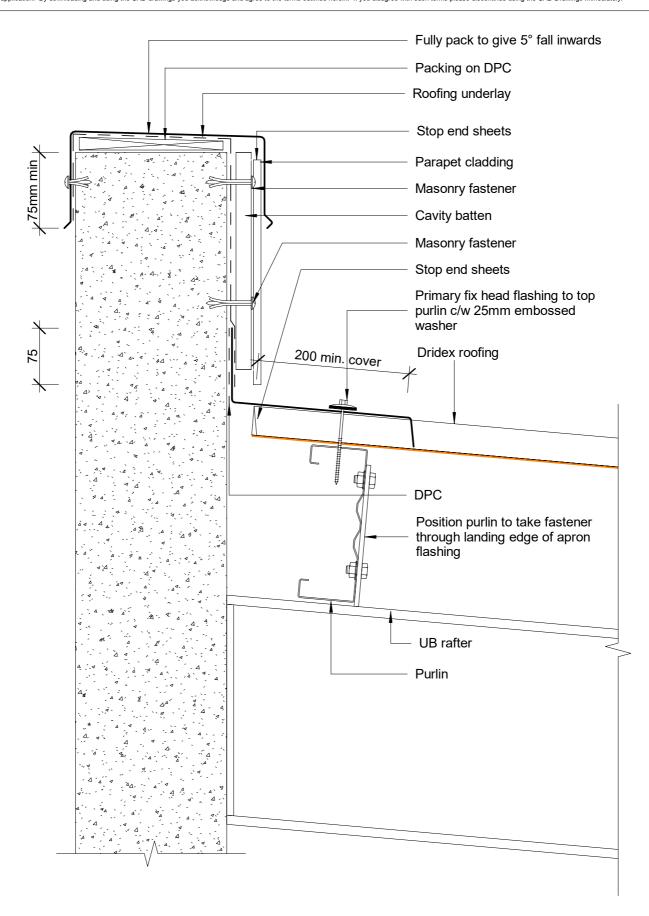

## **New Zealand Steel Ltd - Details**

COLORSTEEL Dridex® Details Lined Parapet Head Flashing Cross Section

| File: DRI_MB08 - Lined Parapet Head F | lashing    |
|---------------------------------------|------------|
| Scale: 1:5                            | Reference: |
| Date: January 2021                    | DRI_MB08   |

© Copyright 2020 New Zealand Steel Ltd

All Dimensions are to be site checked before construction and installation