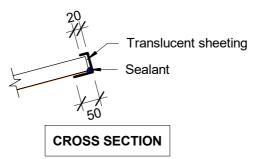

#### New Zealand Steel Ltd - Details

COLORSTEEL Dridex® Details Rib Translucent Sheet Stop-end Isometric View

| File | e: DR | I_M | B16 - Rib | Translucent Shee | et Stop-end |
|------|-------|-----|-----------|------------------|-------------|
| _    | _     |     |           |                  | ,           |

Scale: 1:10

January 2021

DRI\_MB16

© Copyright 2020 New Zealand Steel Ltd

All Dimensions are to be site checked before construction and installation