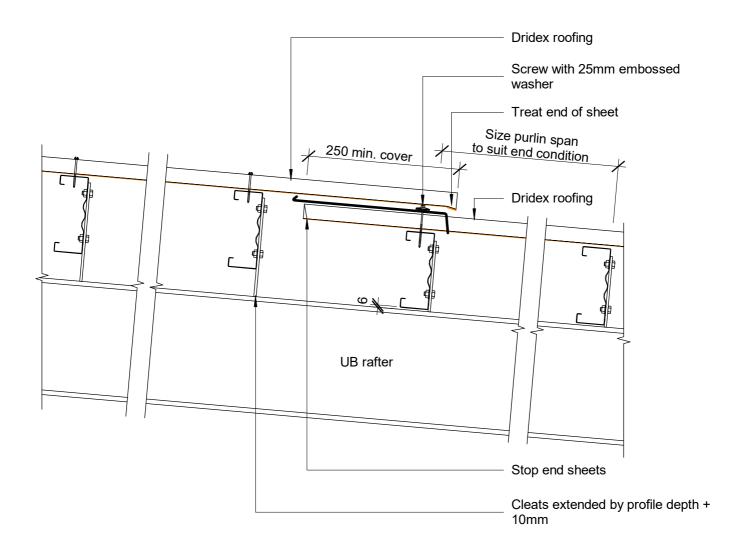

### **New Zealand Steel Ltd - Details**

COLORSTEEL Dridex® Details Step Flashing Extended Purlin Cleats Cross Section

| File: DRI_MB14 - Step Flashing Extende | ed Purlin Cleats |
|----------------------------------------|------------------|
| Scale: 1:10                            | Reference:       |
| Date: January 2021                     | DRI_MB14         |

© Copyright 2020 New Zealand Steel Ltd

All Dimensions are to be site checked before construction and installation