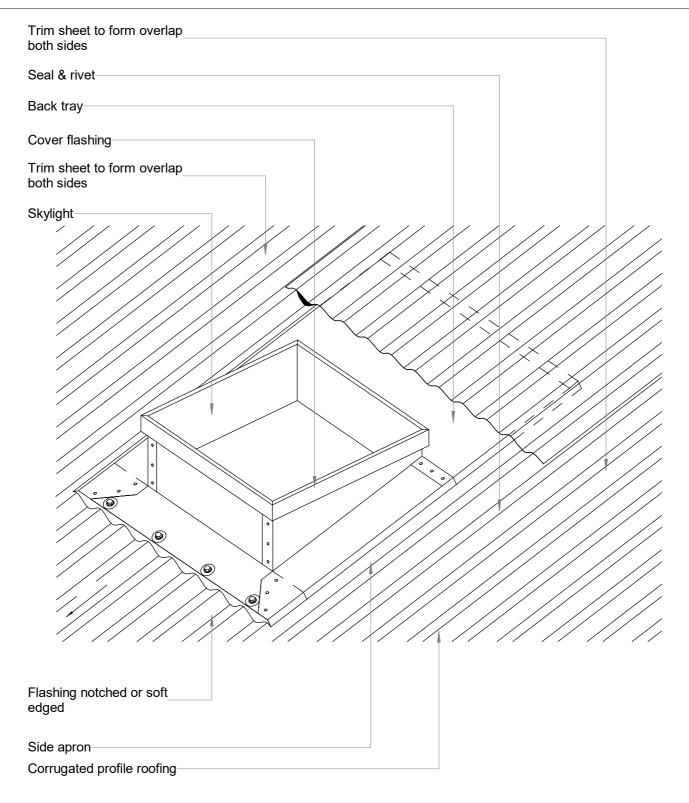

#### New Zealand Steel Ltd - Details

COLORSTEEL Dridex® Details Rib Profile Penetration Flashing

| January 2021                             |            | DRI_ | _JA21 |
|------------------------------------------|------------|------|-------|
| Scale: 1:10                              | Reference: |      |       |
| File: DRI_JA21 - Rib Profile Penetration | Flashing   |      |       |

© Copyright 2020 New Zealand Steel Ltd

All Dimensions are to be site checked before construction and installation