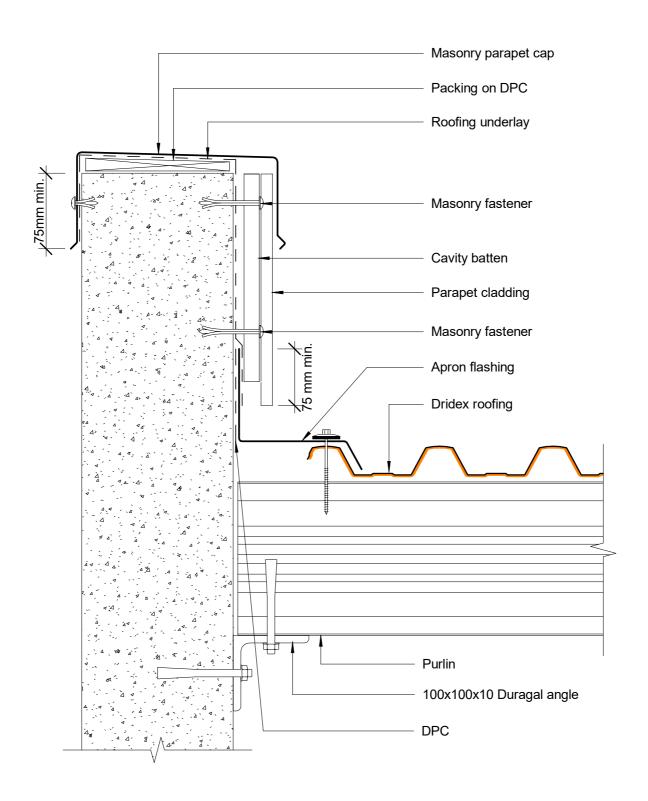

### **New Zealand Steel Ltd - Details**

COLORSTEEL Dridex® Details
Rib Profile Head Parapet Flashing

\_ Cross Section

| File: DRI_JA14 - Rib Profile Head Parapet Flashing |            |  |  |  |
|----------------------------------------------------|------------|--|--|--|
| Scale: 1:5                                         | Reference: |  |  |  |
| Date: January 2021                                 | DRI JA14   |  |  |  |

© Copyright 2020 New Zealand Steel Ltd

All Dimensions are to be site checked before construction and installation