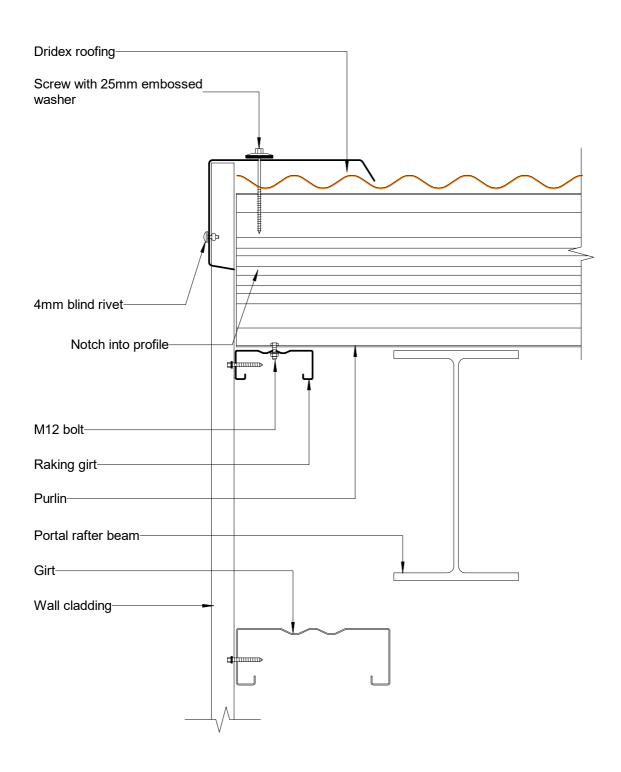

### **New Zealand Steel Ltd - Details**

COLORSTEEL Dridex® Details Step Flashing Extended Purlin Cleats Cross Section

| File: DRI_MB14 - Step Flashing Extende | ed Purlin Cleats |
|----------------------------------------|------------------|
| Scale: 1:10                            | Reference:       |
| Date: January 2021                     | DRI_MB14         |

© Copyright 2020 New Zealand Steel Ltd

All Dimensions are to be site checked before construction and installation