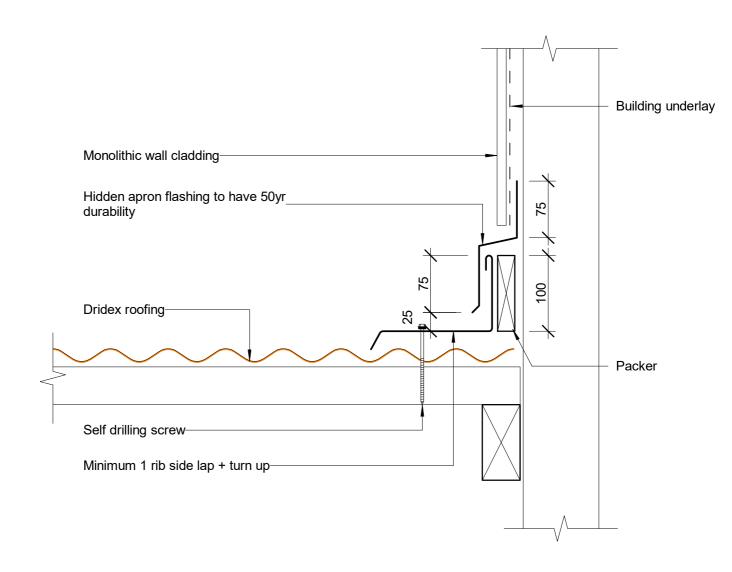

### **New Zealand Steel Ltd - Details**

COLORSTEEL Dridex® Details Rib Profile Head Apron Flashing Cross Section

| File: DRI_JA15 - Rib Profile Head Apron | Flashing   |          |
|-----------------------------------------|------------|----------|
| Scale: 1:5                              | Reference: |          |
| January 2021                            |            | DRI_JA15 |
|                                         |            |          |

© Copyright 2020 New Zealand Steel Ltd

All Dimensions are to be site checked before construction and installation